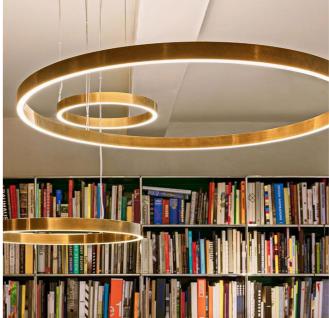

**Q.45**The Q.45 is our most customizable fixture.

As standard we offer the Q.45 fixture in a variety of circulair dimensions, the variety of shapes are endless and upon request we can produce alsmost any shape. Some examples of the shapes are ; oval, circulair, triangular or straight.

The Q.45 can also be fitted with up-light, that way the fixture is ideal for general lighting as well. The material can be alluminium, brass or even stainless steel. All RAL colours are available, or even a polished (alluminium or stainless steel)finish.

Dimensions are endless en can go up to Ø4500mm, depending on the requirements