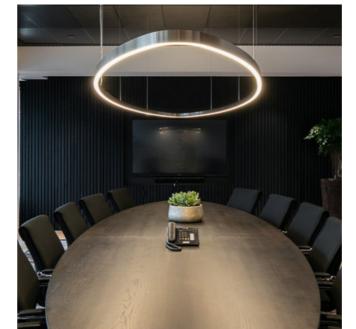

**Q.45**The Q.45 is our most customizable fixture.

As standard we offer the Q.45 fixture in a variety of circulair dimensions, the variety of shapes are endless and upon request we can produce alsmost any shape. Some examples of the shapes are ; oval, circulair, triangular or straight.

The Q.45 can also be fitted with up-light, that way the fixture is ideal for general lighting as well. The material can be alluminium, brass or even stainless steel. All RAL colours are available, or even a polished (alluminium or stainless steel)finish.

Dimensions are endless en can go up to Ø4500mm, depending on the requirements