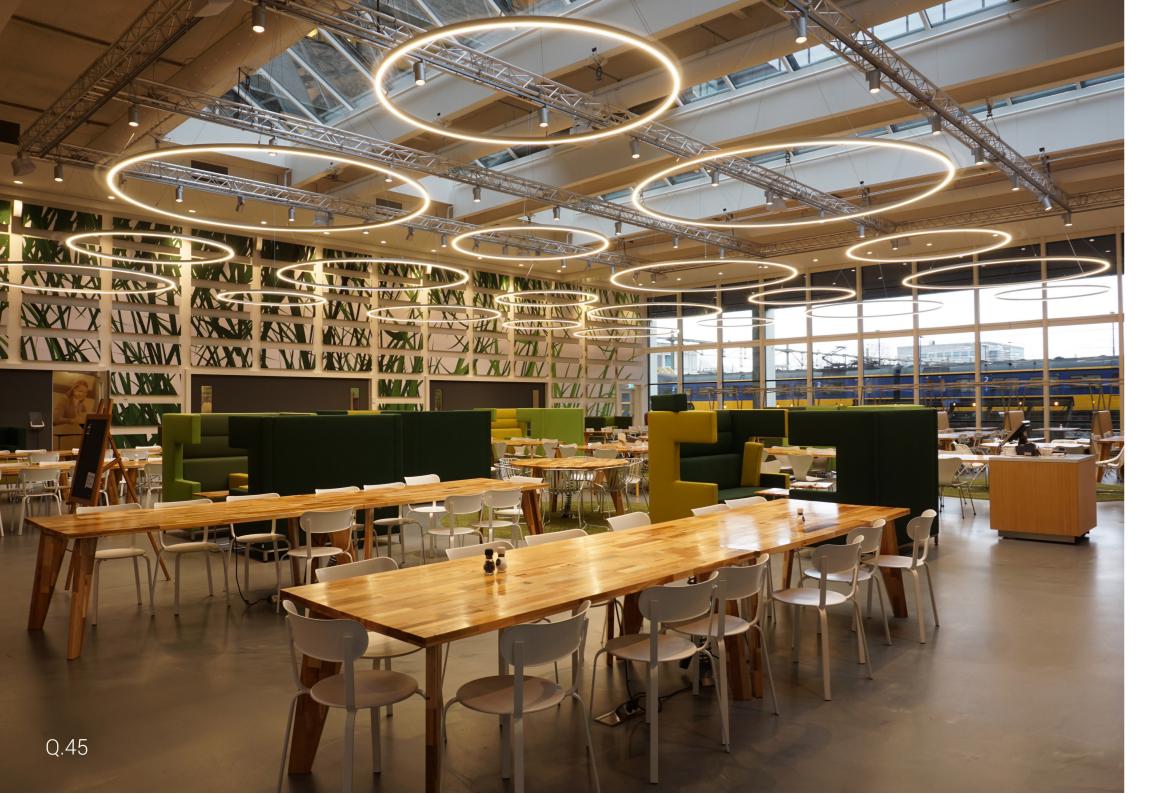

**Q.45**The Q.45 is our most customizable fixture.

As standard we offer the Q.45 fixture in a variety of circulair dimensions, the variety of shapes are endless and upon request we can produce alsmost any shape. Some examples of the shapes are ; oval, circulair, triangular or straight.

The Q.45 can also be fitted with up-light, that way the fixture is ideal for general lighting as well. The material can be alluminium, brass or even stainless steel. All RAL colours are available, or even a polished (alluminium or stainless steel)finish.

Dimensions are endless en can go up to Ø4500mm, depending on the requirements