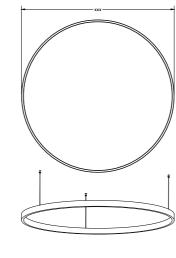

**Q.45**The Q.45 is our most customizable fixture.

As standard we offer the Q.45 fixture in a variety of circulair dimensions, the variety of shapes are endless and upon request we can produce alsmost any shape. Some examples of the shapes are ; oval, circulair, triangular or straight.

The Q.45 can also be fitted with up-light, that way the fixture is ideal for general lighting as well. The material can be alluminium, brass or even stainless steel. All RAL colours are available, or even a polished (alluminium or stainless steel)finish.

Dimensions are endless en can go up to Ø4500mm, depending on the requirements